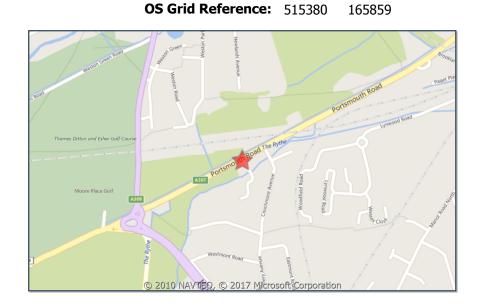

**Accident Description:** 

Accident description text currently unavailable for this highway authority / police force

powered by INSIGHTwarehouse

2017 data is provisional and is subject to change

Thursday, April 20, 2017 Time of Crash: 12:02:00 AM Crash Reference: 2017450175694

Highest Injury Severity: Slight Road Number: A307 Number of Casualties: 1

Highway Authority: Surrey Number of Vehicles: 1

**Local Authority:** Elmbridge Borough

**Weather Description:** Fine without high winds