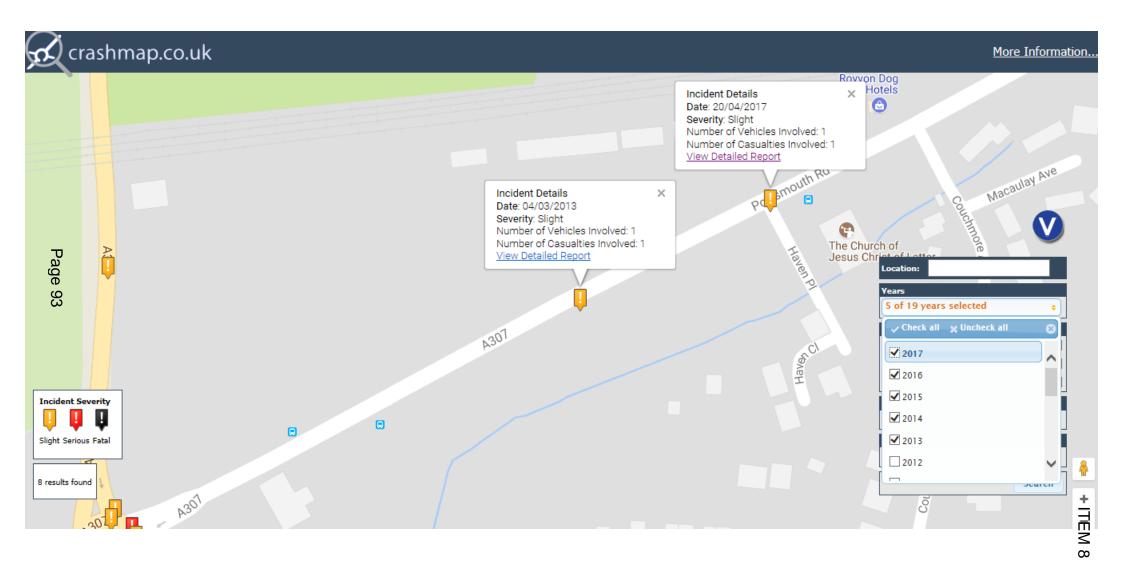

**Crash Date:** Monday, March 04, 2013 **Time of Crash:** 9:16:00 AM **Crash Reference: 2013450004657** 

**Highest Injury Severity:** Slight **Road Number:** A307 **Number of Casualties:** 1

Highway Authority: Surrey Number of Vehicles: 1

**Accident Description:** 

Accident description text currently unavailable for this highway authority / police force

powered by INSIGHTwarehouse

2017 data is provisional and is subject to change

Thursday, April 20, 2017 Time of Crash: 12:02:00 AM Crash Reference: 2017450175694

Highest Injury Severity: Slight Road Number: A307 Number of Casualties: 1

Highway Authority: Surrey Number of Vehicles: 1

**Local Authority:** Elmbridge Borough

**Weather Description:** Fine without high winds