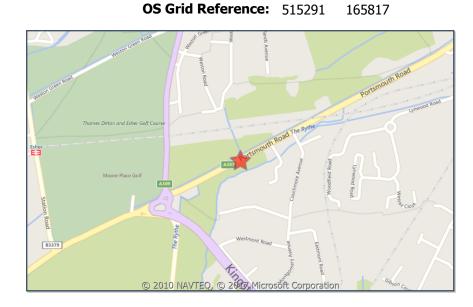

**Crash Date:** Monday, March 04, 2013 **Time of Crash:** 9:16:00 AM **Crash Reference: 2013450004657** 

**Highest Injury Severity:** Slight **Road Number:** A307 **Number of Casualties:** 1

Highway Authority: Surrey Number of Vehicles: 1